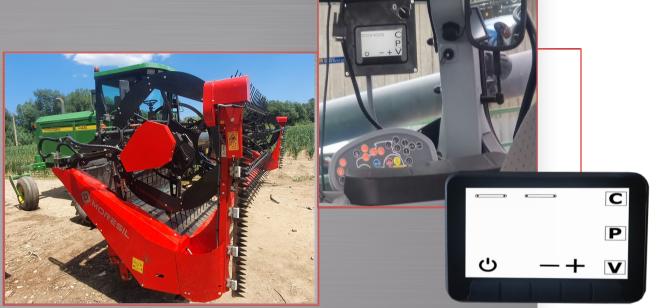

# TECHNOLOGY IN YOUR HANDS

**Hydraulic** drive of all elements, including the cutter system.

**High performance reel** with adjustable position from the cab.

Optional **vertical blades** for rapeseed harvesting, lateral and central.

Discharge **speed control**.

Copying and floating system on the ground.

Swathing to one side, to both sides or to the center, being able to move and invert the direction of rotation of the belts.

Equipped with wheels at the ends.