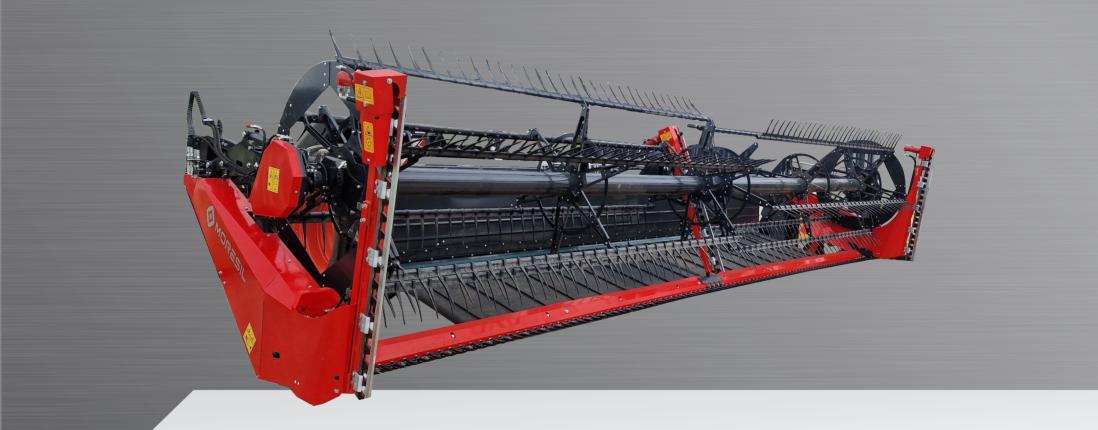

## **SW SWATHER**

Possibility of use in a **multitude of crops**: grass, alfalfa, lentils, oats, clovers, chickpeas, cereals, canola, buckwheat, buckwheat, forage seeds... etc.

| TECHNICAL SPECIFICATIONS |                                 |  |  |
|--------------------------|---------------------------------|--|--|
| Working width            | 4,5 m.   6,5 m.   7 m.   7,5 m. |  |  |
| Weight                   | 1.200 - 2.300 kg.               |  |  |
| Belt width               | 1 m.                            |  |  |
| Reel diameter            | 1.550 mm.                       |  |  |
| Reel speed               | Adjustable                      |  |  |
| Cutter box               | Hydraulics                      |  |  |
| Transmission             | PTO                             |  |  |

# TECHNOLOGY IN YOUR HANDS

**Hydraulic** drive of all elements, including the cutter system.

**High performance reel** with adjustable position from the cab.

Optional **vertical blades** for rapeseed harvesting, lateral and central.