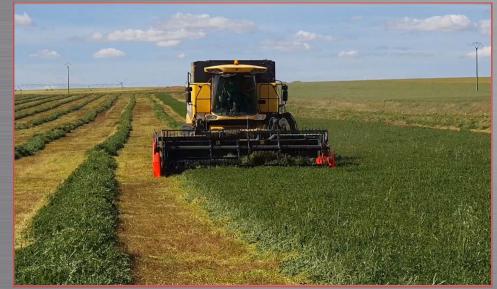

### Multiple **coupling** options:

- **Front** part of **tractor** (with rear hydraulic unit or front PTO)
- **Rear** part of tractor (reversible driving position)
- Combine harvester
- Forage harvester

### **ADVANTAGES OF THE SW SWATHER:**

- Crop drying up to 2 times faster.
- Facilitate the work of the combine harvester
- More homogeneous ripening of the crop.
- Less grain losses.

IMPROVE YOUR HARVESTING