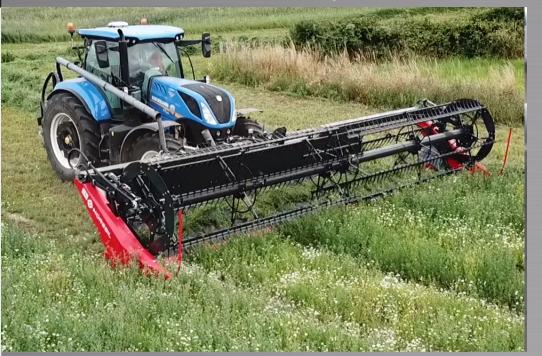

### Multiple **coupling** options:

- **Front** part of **tractor** (with rear hydraulic unit or front PTO)
- **Rear** part of tractor (reversible driving position)
- Combine harvester
- Forage harvester

Possibility of use in a **multitude of crops**: grass, alfalfa, lentils, oats, clovers, chickpeas, cereals, canola, buckwheat, buckwheat, forage seeds... etc.

| TECHNICAL SPECIFICATIONS |                                 |  |  |
|--------------------------|---------------------------------|--|--|
| Working width            | 4,5 m.   6,5 m.   7 m.   7,5 m. |  |  |
| Weight                   | 1.200 - 2.300 kg.               |  |  |
| Belt width               | 1 m.                            |  |  |
| Reel diameter            | 1.550 mm.                       |  |  |
| Reel speed               | Adjustable                      |  |  |
| Cutter box               | Hydraulics                      |  |  |
| Transmission             | PTO                             |  |  |

### **ADVANTAGES OF THE SW SWATHER:**

- Crop drying up to 2 times faster.
- Facilitate the work of the combine harvester
- More homogeneous ripening of the crop.
- Less grain losses.

IMPROVE YOUR HARVESTING