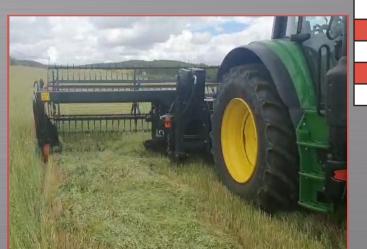

EXPERIENCE & QUALITY

**SW SWATHER** 

## **SW SWATHER**

### Multiple **coupling** options:

- **Front** part of **tractor** (with rear hydraulic unit or front PTO)
- **Rear** part of tractor (reversible driving position)
- Combine harvester
- Forage harvester

Possibility of use in a **multitude of crops**: grass, alfalfa, lentils, oats, clovers, chickpeas, cereals, canola, buckwheat, buckwheat, forage seeds... etc.

| TECHNICAL SPECIFICATIONS |                                 |  |  |
|--------------------------|---------------------------------|--|--|
| Working width            | 4,5 m.   6,5 m.   7 m.   7,5 m. |  |  |
| Weight                   | 1.200 - 2.300 kg.               |  |  |
| Belt width               | 1 m.                            |  |  |
| Reel diameter            | 1.550 mm.                       |  |  |
| Reel speed               | Adjustable                      |  |  |
| Cutter box               | Hydraulics                      |  |  |
| Transmission             | PTO                             |  |  |