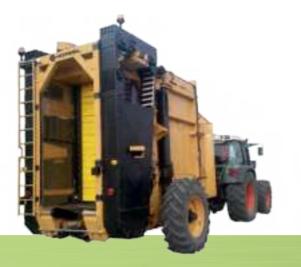

## **PROFITABILITY**

- Low maintenance cost.
- It has unloading belt and two auxiliary hoppers (option) to facilitate the operation before different circumstances that may occur in the collection.
- **Control panel** installed in the tractor cabin with on-board computer.
- Equipped with **cameras** to aid in driving and control of the harvest process.
- GPS system with assistance system and remote software update (optional).

## SPECIFICATIONS

| Shakers                        | 25 pairs                 |
|--------------------------------|--------------------------|
| Height shaking from the ground | 3,6 m.                   |
| Required<br>tractor power      | 115 CV                   |
| To go<br>around                | 6,5 m. without maneuvers |
| Optional<br>Hoppers            | 2                        |