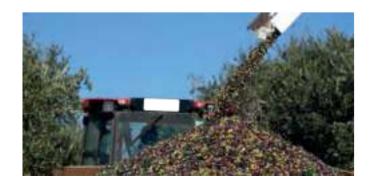

## **HIGH PRODUCTIVITY**

- It improves the amortization of the tractors, to be able to use it during the rest of the year for other tasks.
- Better use of the plantation surface of the farm, as no partitioning streets are needed to discharge hoppers.
- **Greater fruit collection area** to minimize the fall to the soil of the same.

## INNOVATION

- Precise guidance thanks to the combination of the front correction by the draw bar of the tractor and the rear by the steerable wheels
- Destemmer before lifting, which eliminates the annoying jams caused by climbing sticks or branches by ribbons to the discharge.
- **Double suction system** combined with destemmer that achieves an excellent cleaning of the fruit.