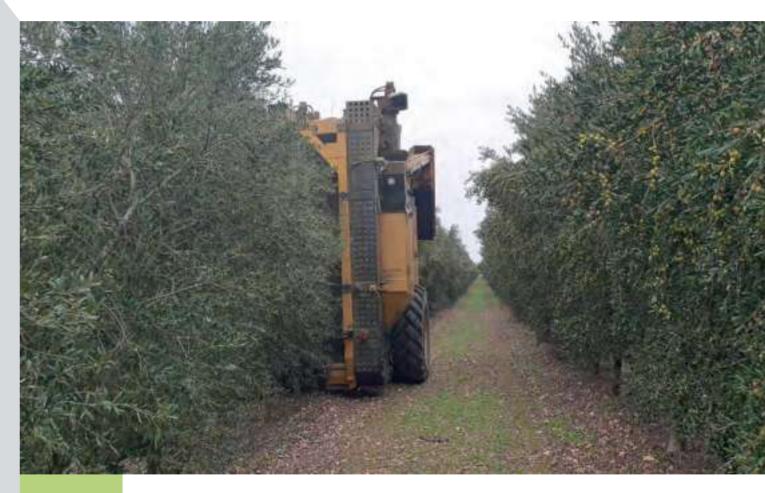

**HIGH PERFORMANCE** 

Olive harvester specially designed for **super-intensive plantations.** 

**Large dimension tunnel** to collect super-intensive olive trees of different sizes.

## **HIGH PRODUCTIVITY**

- It improves the amortization of the tractors, to be able to use it during the rest of the year for other tasks.
- Better use of the plantation surface of the farm, as no partitioning streets are needed to discharge hoppers.
- **Greater fruit collection area** to minimize the fall to the soil of the same.

## INNOVATION

- Precise guidance thanks to the combination of the front correction by the draw bar of the tractor and the rear by the steerable wheels
- Destemmer before lifting, which eliminates the annoying jams caused by climbing sticks or branches by ribbons to the discharge.
- **Double suction system** combined with destemmer that achieves an excellent cleaning of the fruit.