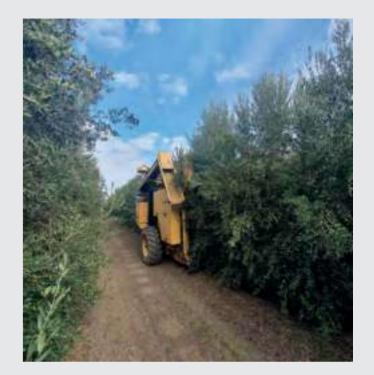

**HIGH PERFORMANCE** 

Olive harvester specially designed for **super-intensive plantations.** 

**Large dimension tunnel** to collect super-intensive olive trees of different sizes.

## **HIGH PRODUCTIVITY**

- It improves the amortization of the tractors, to be able to use it during the rest of the year for other tasks.
- Better use of the plantation surface of the farm, as no partitioning streets are needed to discharge hoppers.
- **Greater fruit collection area** to minimize the fall to the soil of the same.