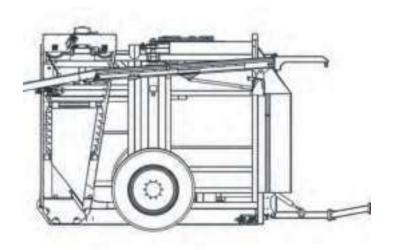

## SPECIFICATIONS

| Shakers                        | 25 pairs                 |
|--------------------------------|--------------------------|
| Height shaking from the ground | 3,6 m.                   |
| Required<br>tractor power      | 115 CV                   |
| To go<br>around                | 6,5 m. without maneuvers |
| Optional<br>Hoppers            | 2                        |